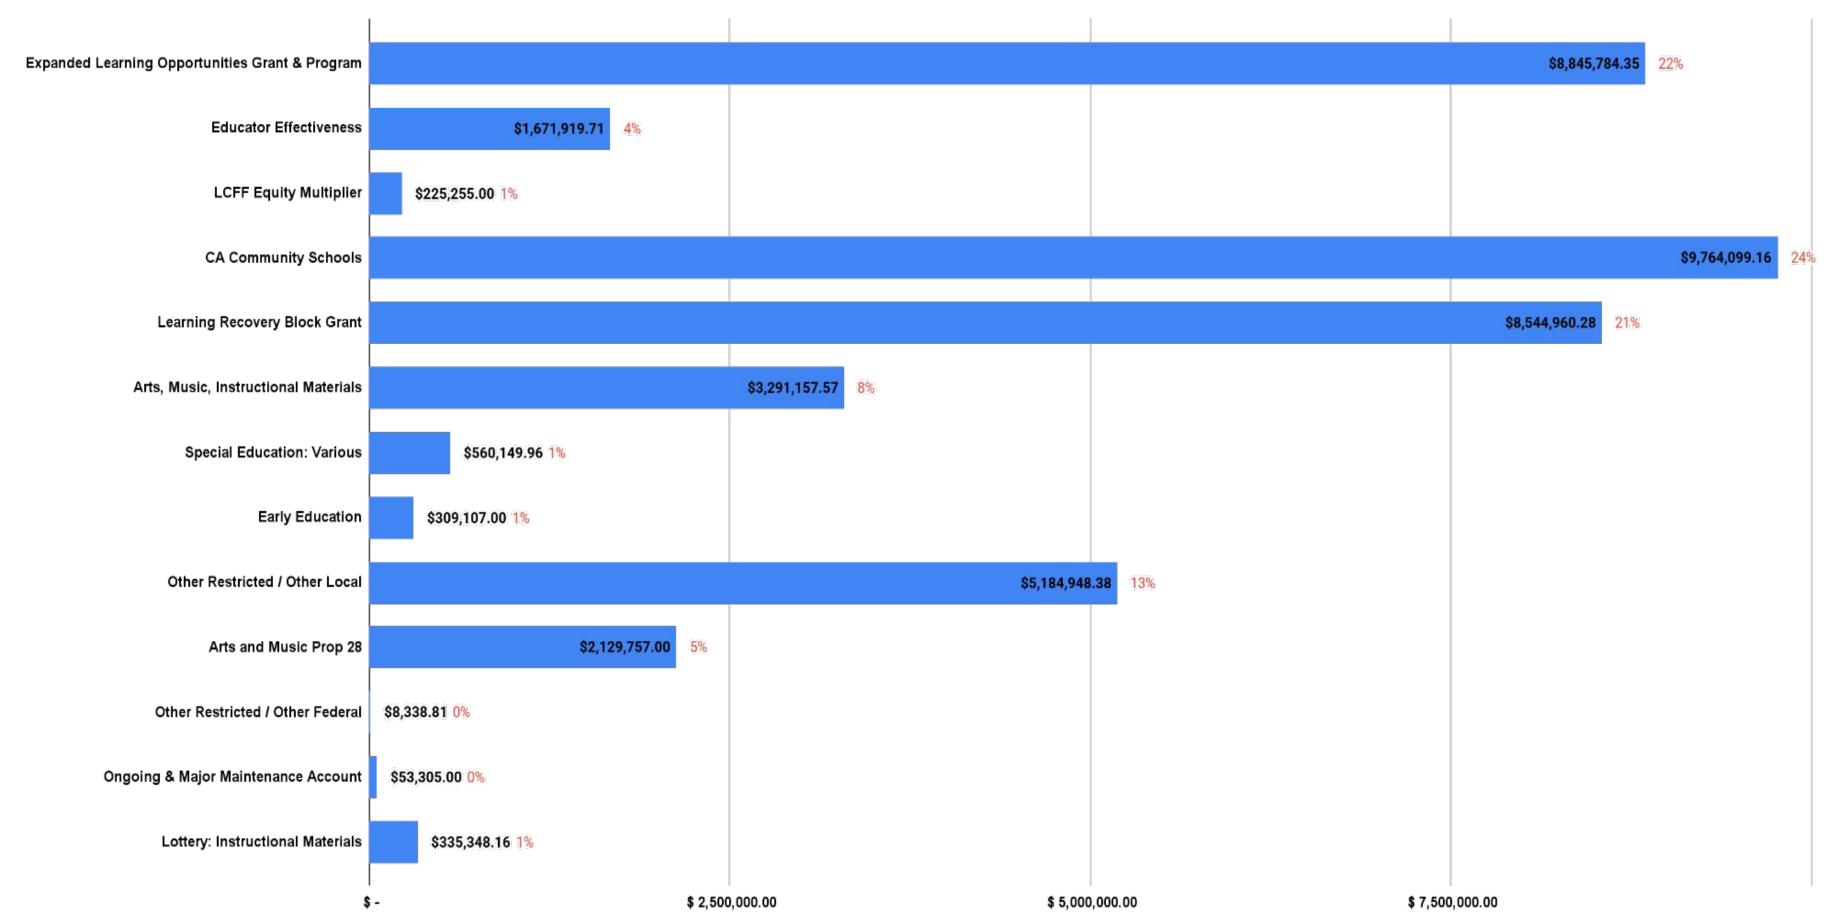

| Beginning Fund Balance, July 1                  | \$78,019,273  |              |
|-------------------------------------------------|---------------|--------------|
| 2024-2025 Projected Revenues                    |               |              |
| 2024-2025 Projected Expenditures                | \$158,887,245 |              |
| Surplus/(Deficit)                               |               | -\$7,509,361 |
| 2024-2025 Ending Fund Balance                   |               | \$70,509,912 |
| Components of Ending Fund Balance:              |               |              |
| Restricted                                      |               |              |
| Expanded Learning Opportunities Grant & Program | \$8,845,784   |              |
| Educator Effectiveness                          | \$1,671,920   |              |
| LCFF Equity Multiplier                          | \$225,255     |              |
| CA Community Schools                            | \$9,764,099   |              |
| Learning Recovery Block Grant                   | \$8,544,960   |              |
| Arts, Music, Instructional Materials            | \$3,291,158   |              |
| Special Education: Various                      | \$560,150     |              |
| All Other                                       | \$8,020,804   |              |
| Total Restricted Balance                        |               | \$40,924,130 |
| Non-Spendable:                                  |               |              |
| Revolving Cash Reserve                          | \$25,000      |              |
| Prepaid                                         | \$0           |              |
| Total Non-Spendable                             | \$25,000      |              |
| Committed                                       | \$23,764,164  |              |
| Subtotal of Components                          | \$64,713,294  |              |
| Required Reserve for Economic Uncertainty       | \$4,796,618   |              |
| Required Reserve for Economic Uncertainty (%)   |               | 3%           |