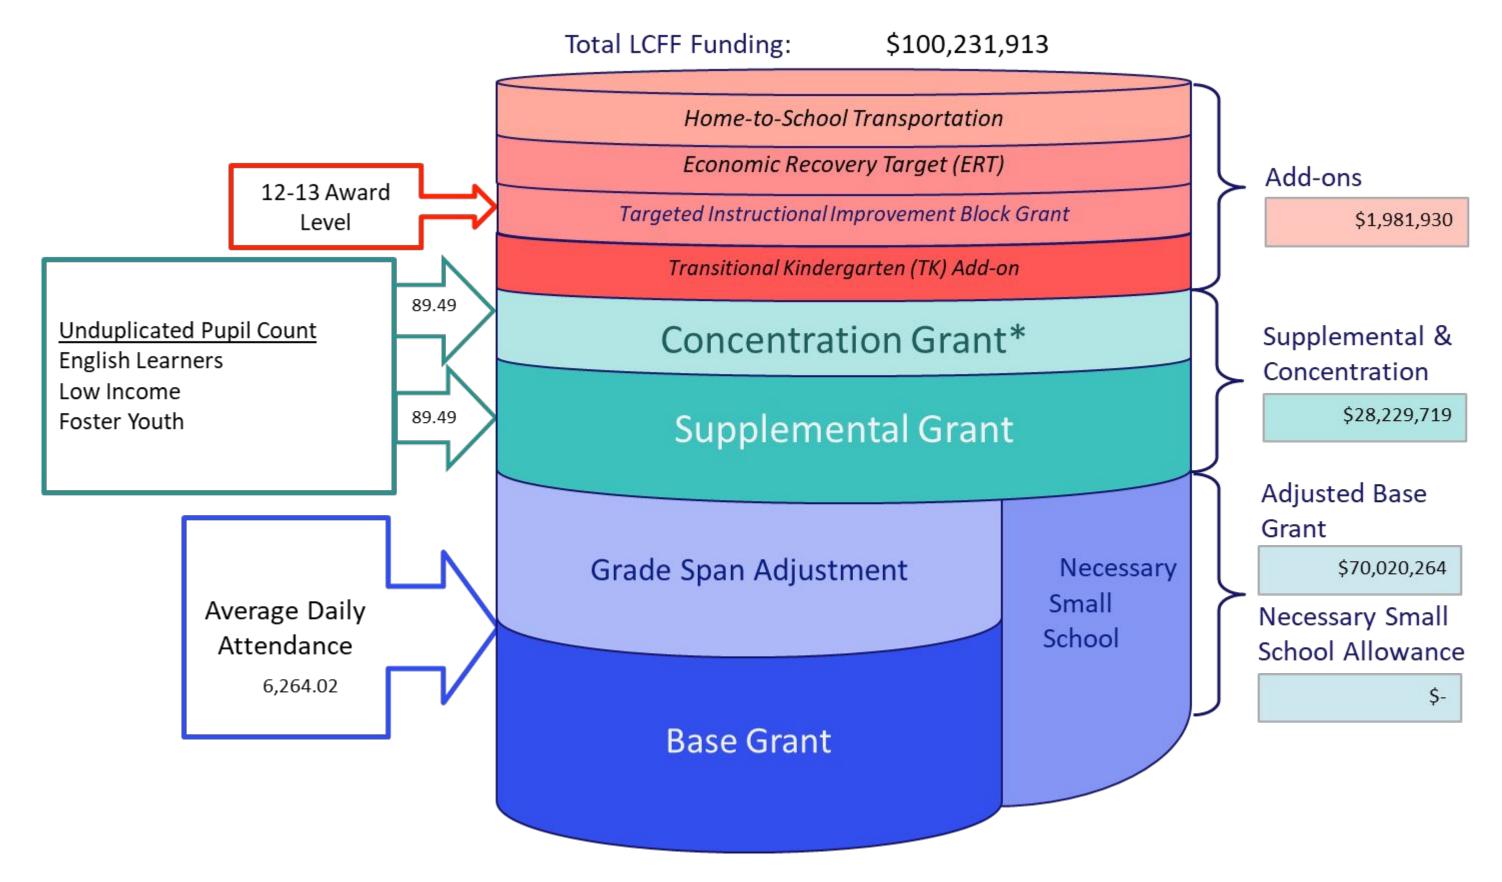

## A. Local Control Funding Formula (LCFF) Revenues

LCFF Revenues changed from \$100,150,845 at First Interim to \$100,231,913 at Second Interim, an increase of \$81,068. The increase is attributed to the increase in TK enrollment.