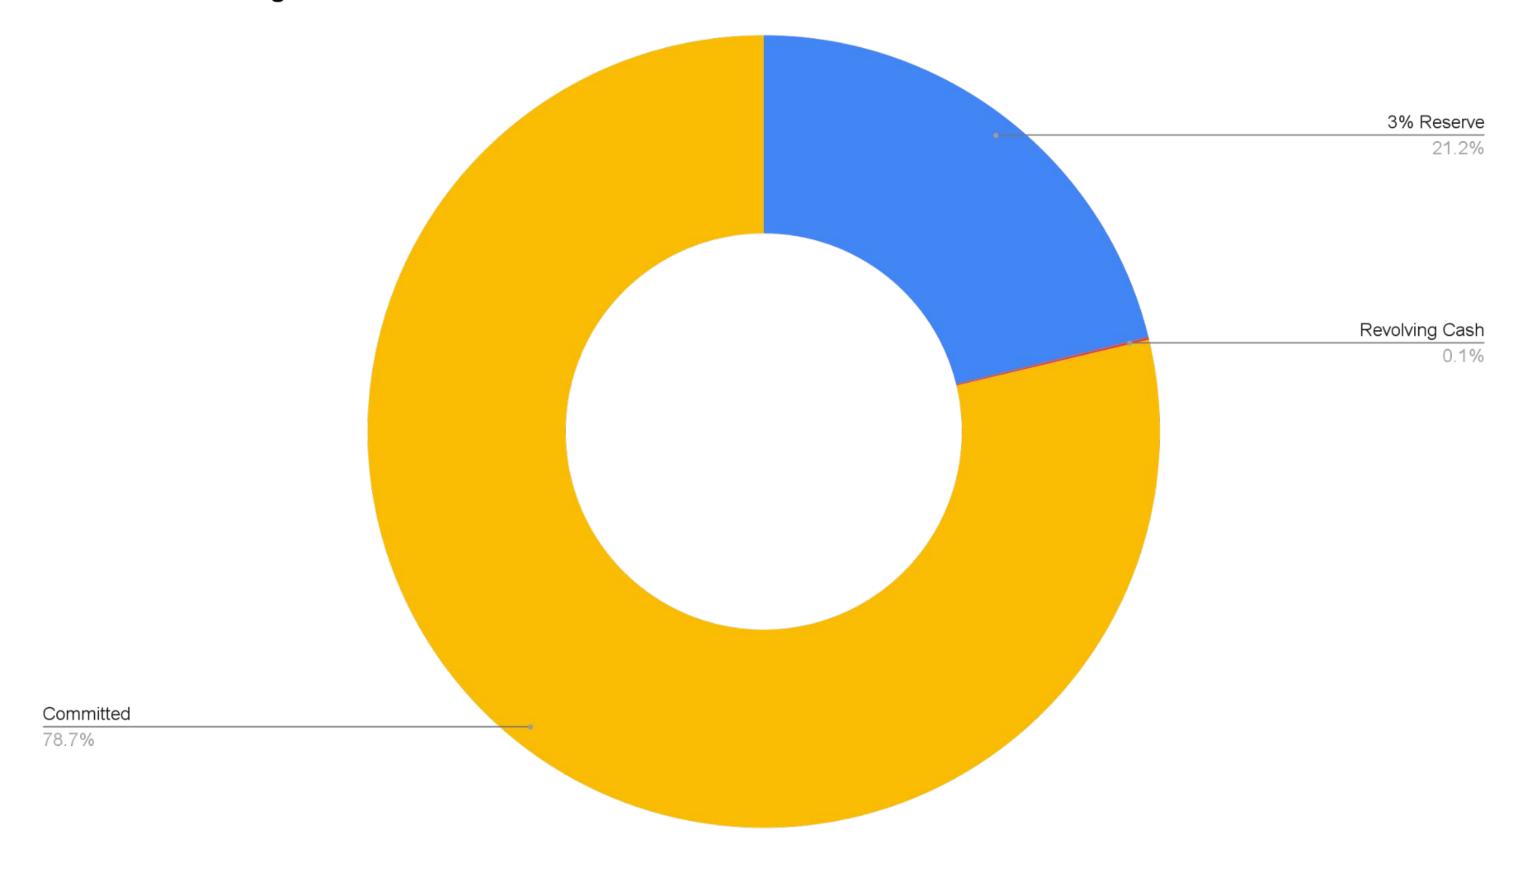

| Beginning Fund Balance, July 1                  | \$78,019,273  |              |
|-------------------------------------------------|---------------|--------------|
| 2024-2025 Projected Revenues                    |               |              |
| 2024-2025 Projected Expenditures                | \$158,887,245 |              |
| Surplus/(Deficit)                               |               | -\$7,509,361 |
| 2024-2025 Ending Fund Balance                   |               | \$70,509,912 |
| Components of Ending Fund Balance:              |               |              |
| Restricted                                      |               |              |
| Expanded Learning Opportunities Grant & Program | \$8,845,784   |              |
| Educator Effectiveness                          | \$1,671,920   |              |
| LCFF Equity Multiplier                          | \$225,255     |              |
| CA Community Schools                            | \$9,764,099   |              |
| Learning Recovery Block Grant                   | \$8,544,960   |              |
| Arts, Music, Instructional Materials            | \$3,291,158   |              |
| Special Education: Various                      | \$560,150     |              |
| All Other                                       | \$8,020,804   |              |
| Total Restricted Balance                        |               | \$40,924,130 |
| Non-Spendable:                                  |               |              |
| Revolving Cash Reserve                          | \$25,000      |              |
| Prepaid                                         | \$0           |              |
| Total Non-Spendable                             | \$25,000      |              |
| Committed                                       | \$23,764,164  |              |
| Subtotal of Components                          | \$64,713,294  |              |
| Required Reserve for Economic Uncertainty       | \$4,796,618   |              |
| Required Reserve for Economic Uncertainty (%)   |               | 3%           |