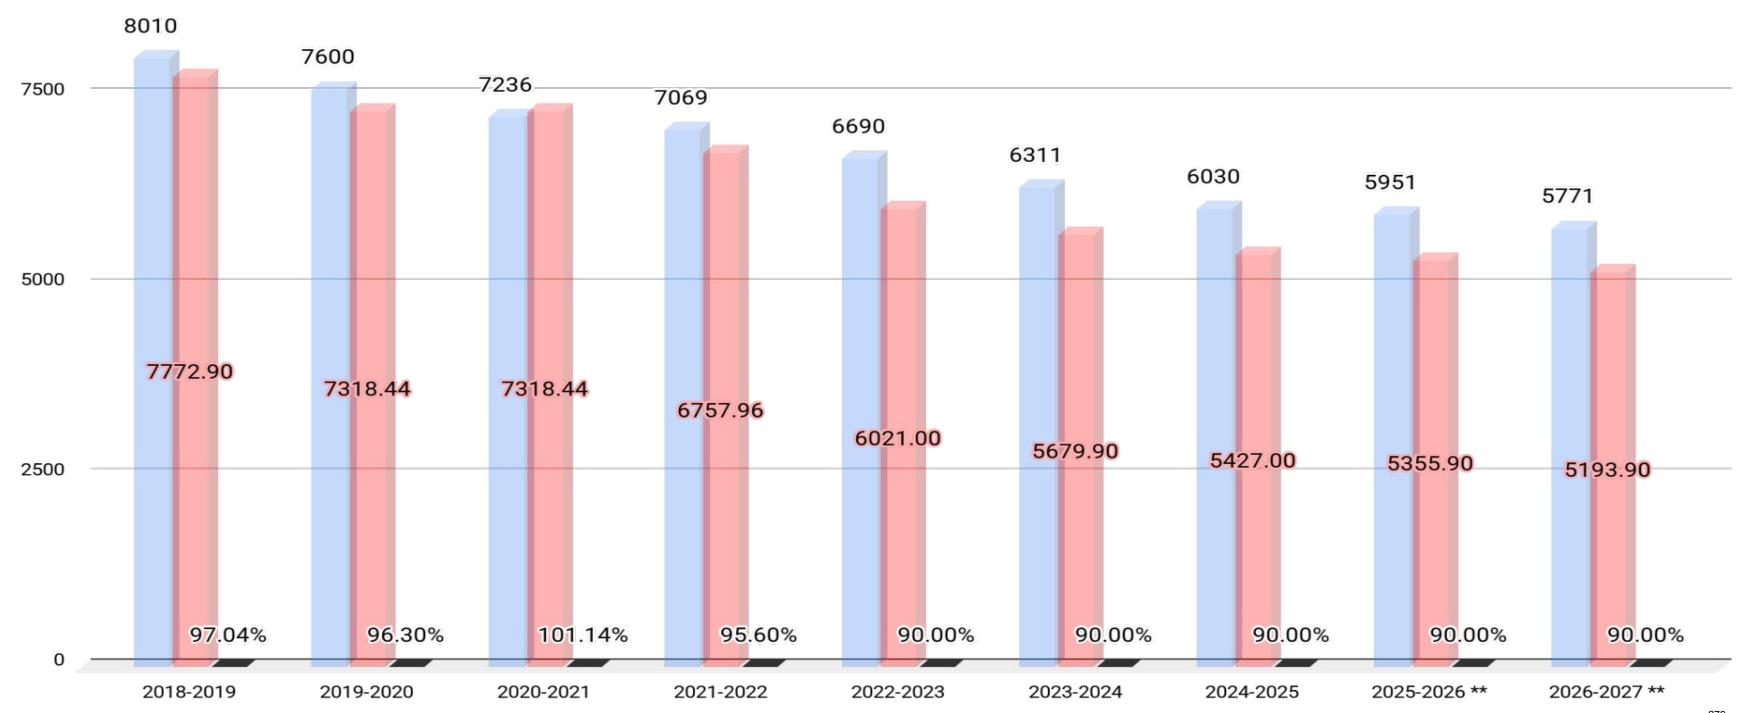

## Overview

Azusa Unified School District (AUSD) serves the residents of the City of Azusa, parts of Covina, and unincorporated Los Angeles County. A total population of approximately 48,824 citizens results in a student TK-12 enrollment of 6,311 during the 2023-2024 school year. The 2024-2025 Adopted Budget is presented for the District's seven elementary schools, one middle school, two high schools, as well as an Adult Education Center and Longfellow School.