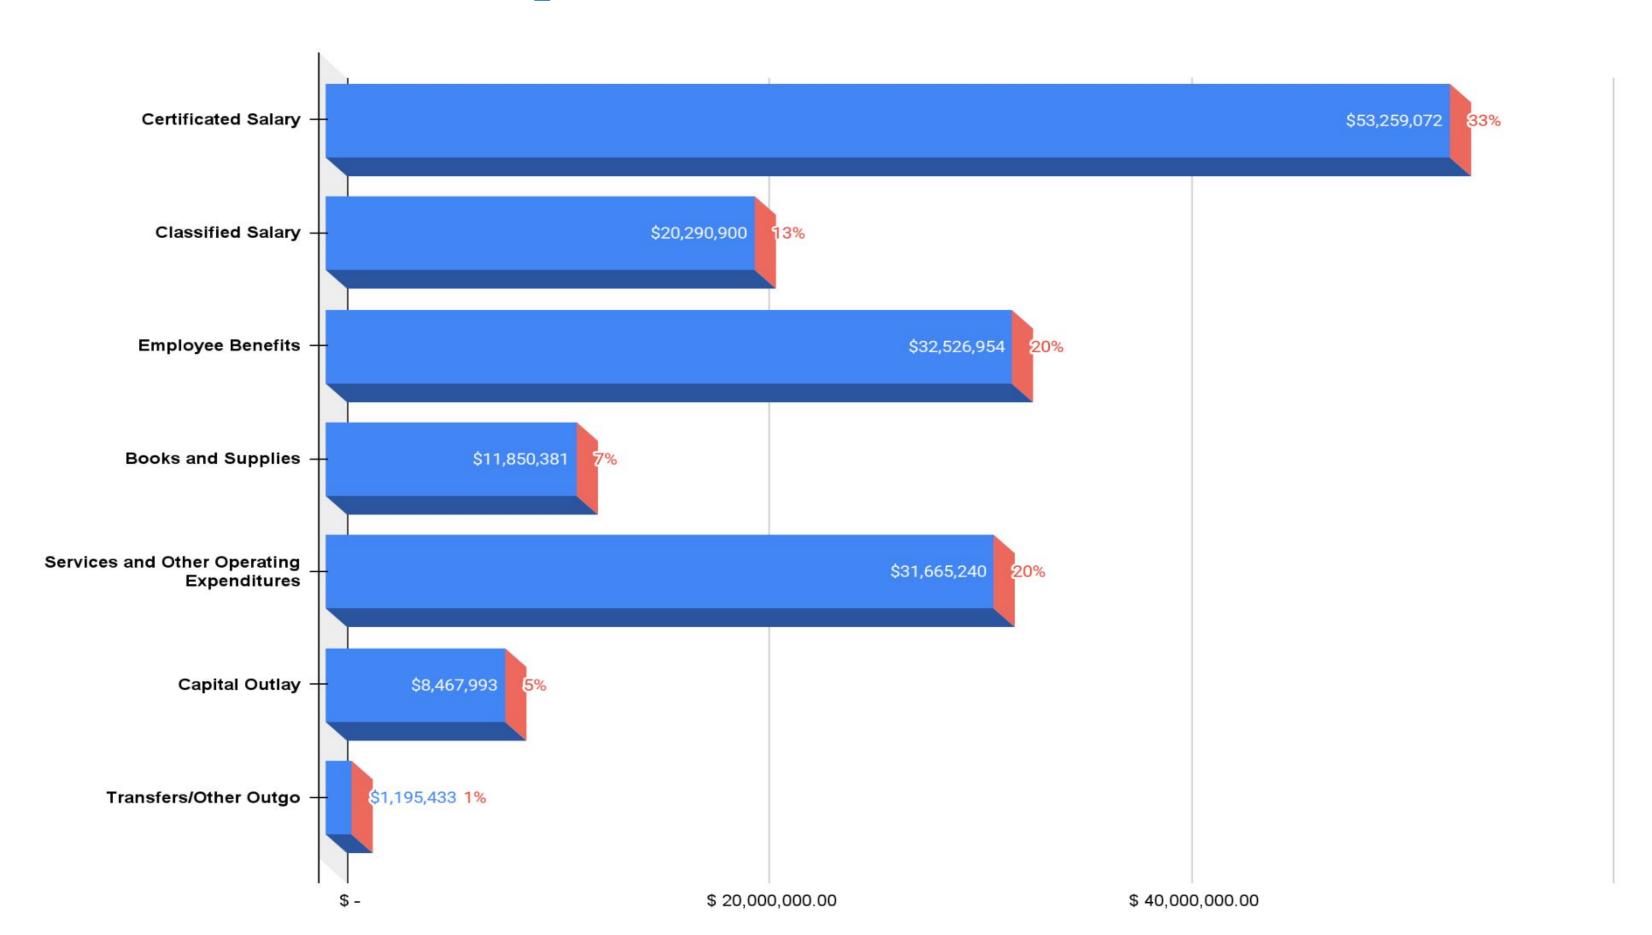

### Certificated Salaries

Certificated salaries include teachers, administrators, counselors, psychologists, and other employees who maintain a credential with the State of California. This expenditure category represents approximately 33% of total expenditures in 2024-2025.

## Classified Salaries

Classified salaries are comprised of the District's support staff. This includes instructional aides, clerical, custodial, maintenance, grounds, transportation, non-credentialed administrative staff, and other personnel who are not required to maintain an educational credential with the State of California. This expenditure category represents approximately 13% of total expenditures in 2024-2025.

## **Employee Benefits**

Employee benefits include all employer contributions to State Teachers Retirement System (STRS), Public Employees Retirement System (PERS), Social Security, and Health & Welfare benefits provided to all eligible employees. This expenditure category represents approximately 20% of total expenditures in 2024-2025.

## **Books and Supplies**

Books and Supplies include items consumed and generally not capitalized, such as textbooks, library books, and supplies for the classroom, office, custodial, maintenance, and transportation areas. With the implementation of the State's Standardized Account Code Structure (SACS) and Governmental Accounting Standards Board (GASB) Statement No. 34, all equipment under \$5,000 per item is now reflected in this category. This expenditure category represents approximately 7% of total expenditures in 2024-2025.

Contracted Services and Other Operating Expenditures

Contracted Services and Other Operating Expenditures include items such as utilities, repairs, professional services, travel, leases, postage, legal fees, liability insurance, and other service contracts. This expenditure category represents approximately 20% of total expenditures in 2024-2025.