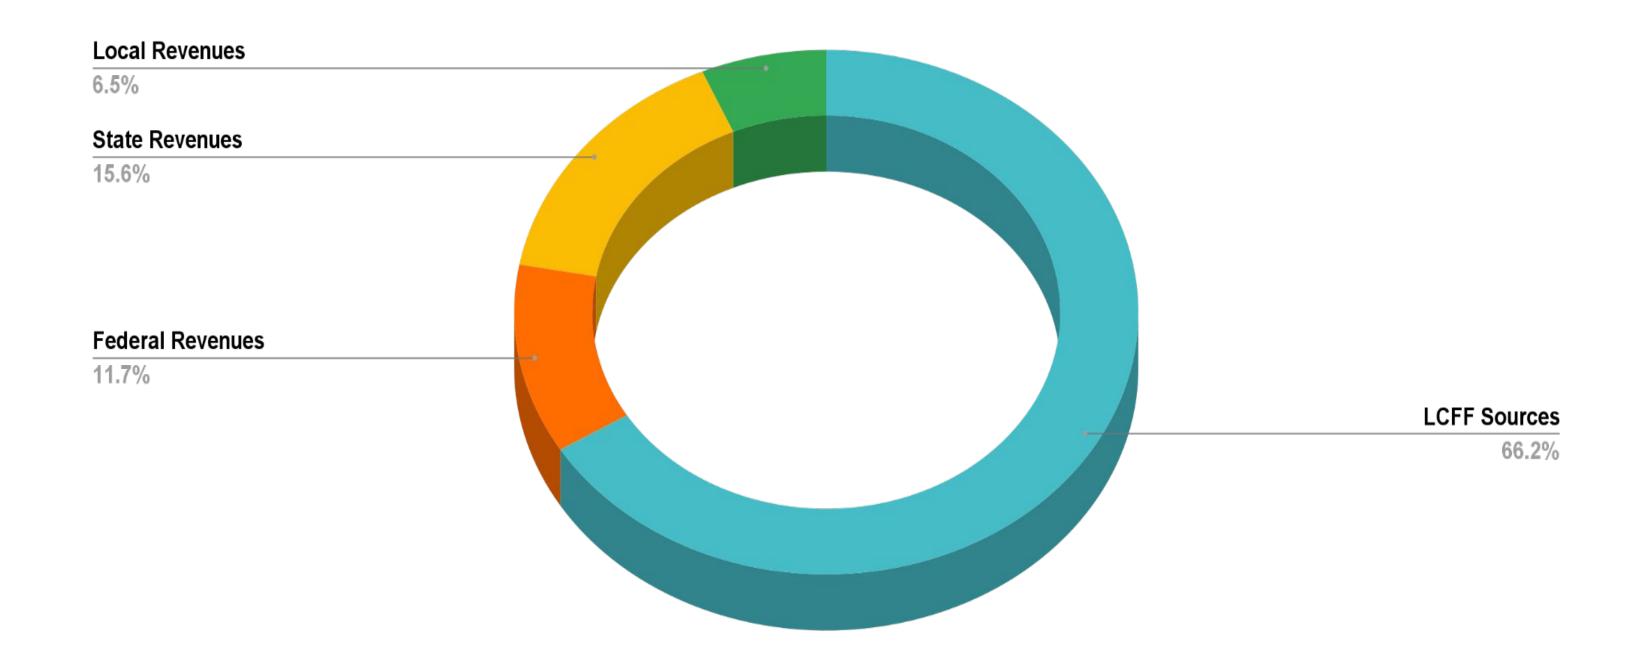

## Revenues

The General Fund revenues are divided into two segments and reported separately.

- Unrestricted funds whose uses are not subject to external or legal constraints and may be used for any purpose not prohibited by law.
- Restricted funds subject to constraints imposed by external resource providers or by law through constitutional provisions or enabling legislation.

Revenues are further separated into the following subcategories:

- Local Control Funding Formula (LCFF) Sources
- Federal Revenues
- Other State Revenues
- Other Local Revenues